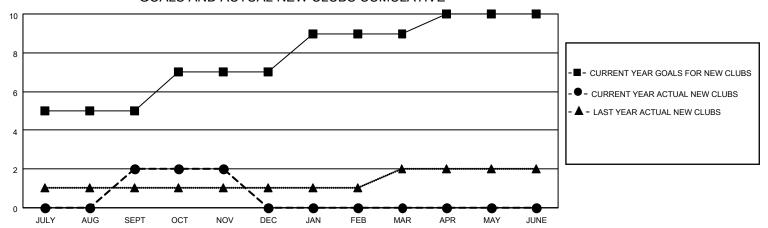

### GOALS AND ACTUAL NEW CLUBS CUMULATIVE

## District 4 L2

| Clubs RESULTS FOR 2022-2023 |   |   |   | Members RESULTS FOR 2022-2023 |   |     |    |
|-----------------------------|---|---|---|-------------------------------|---|-----|----|
|                             |   |   |   |                               |   |     |    |
| JULY/AUG/SEPT               | 5 | 2 | 0 | JULY/AUG/SEPT                 | 5 | 121 | 39 |
| OCT/NOV/DEC                 | 2 | 0 | 0 | OCT/NOV/DEC                   | 5 | 85  | 25 |
| JAN/FEB/MAR                 | 2 | 0 | 0 | JAN/FEB/MAR                   | 5 | 0   | 0  |
| APR/MAY/JUNE                | 1 | 0 | 0 | APR/MAY/JUNE                  | 6 | 0   | 0  |