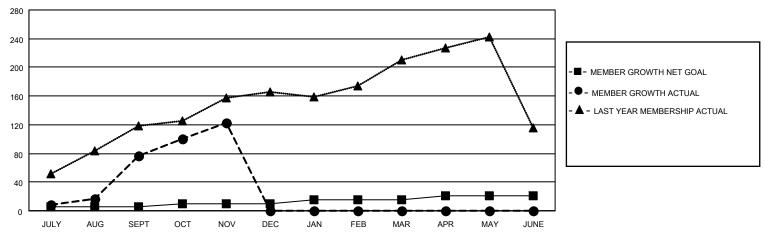

### GOALS AND ACTUAL MEMBERS CUMULATIVE

| DROPPED CLUBS: 0 |    | 25 CLUBS OF 54 ADDED 1 OR<br>MORE NEW MEMBERS | GENDER DISTRIBUTION                |              |  |
|------------------|----|-----------------------------------------------|------------------------------------|--------------|--|
|                  |    | NORE NEW WEINBERS                             | MALE                               | 854 (53.01%) |  |
|                  |    |                                               | FEMALE<br>NON BINADY               | 755 (46.87%) |  |
| DROPPED MEMBERS  |    |                                               | NON BINARY                         | 1 (0.06%)    |  |
| DECEASED         | 4  |                                               | PREFER NOT TO ANSWER               | 1 (0.06%)    |  |
| CLUB CANCELLED   | 0  | CLICK HERE FOR CUMULATIVE                     | TOTAL FAMILY UNIT MEMBERS          | s 170        |  |
| OTHER            | 61 | MEMBERSHIP DATA                               |                                    |              |  |
| TOTAL            | 65 |                                               | FAMILY MEMBERS PAYING HALF DUES 95 |              |  |
|                  |    |                                               |                                    |              |  |

## District 4 L2

| Clubs RESULTS FOR 2022-2023 |   |   |   | Members RESULTS FOR 2022-2023 |   |     |    |
|-----------------------------|---|---|---|-------------------------------|---|-----|----|
|                             |   |   |   |                               |   |     |    |
| JULY/AUG/SEPT               | 5 | 2 | 0 | JULY/AUG/SEPT                 | 5 | 121 | 39 |
| OCT/NOV/DEC                 | 2 | 0 | 0 | OCT/NOV/DEC                   | 5 | 85  | 25 |
| JAN/FEB/MAR                 | 2 | 0 | 0 | JAN/FEB/MAR                   | 5 | 0   | 0  |
| APR/MAY/JUNE                | 1 | 0 | 0 | APR/MAY/JUNE                  | 6 | 0   | 0  |